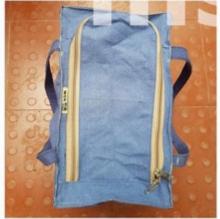

ake bulk orders







We customized jute bags for The International Assn. of Women in Radio and Television (IAWRT), for their film festival.







We customized laptop sleeves for Navbharat Consolidation Pvt Ltd, for their conference in Singapore

## Cotton Tote with Jute Pocket With zip and inside pocket









Cotton Jhola Bags With magnetic button and inside pocket





Jute Carry Bag





Festival Special

Potli Sling Bags Rs 420/unit





Slouch bags







Brocade potlis



potlis



Cotton bags

Jute potlis

jute bags



Cotton potlis



Jute Wine Bags

Jute Potlis



Jute pouches









Jute Multi pocket Sling Bag





Jute Sling Bag



Bora Bag



Cotton pouch

Cotton/brocade Sling Bag



#### Patchwork Canvas Bag











Cotton Sling bag







#### Laptop covers











Canvas Bag Multi-utility







#### File folders