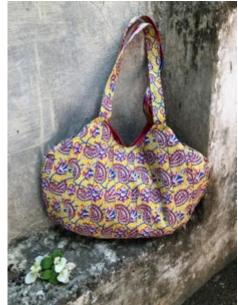

#### MAHASHAKTI SEVA KENDRA

Mahashakti Seva Kendra is an all women's Not for profit working with the survivors of the 1984 Bhopal Gas Tragedy (Also known as the Hiroshima of the chemical industry). Established in 1993, the organization helps with skill development and also aids in marketing the products made by it's members.

When you buy from Mahashakti you are not just buying a product, you are helping to empower the many lives striving to earn a decent livelihood and also lending your support towards a sustainable lifestyle.



## MAHASHAKTI SEVA KENDRA

### BAGS

Bhaji Bag











Canvas Veggie bag



# Pleat bag with six pockets







#### Multi-purpose Sling bag







#### Big canvas Bag





## 3 chain cotton crossbody







#### Cotton washable Tiffin bag







Cotton Potli bag







### Amuda flap bag









#### We customize bags and take bulk orders







We customized jute bags for The International Assn. of Women in Radio and Television (IAWRT), for their film festival.







We customized laptop sleeves for Navbharat Consolidation Pvt Ltd, for their conference in Singapore

## Cotton Tote with Jute Pocket With zip and inside pocket









Cotton Jhola Bags With magnetic button and inside pocket





Jute Carry Bag





Festival Special

Potli Sling Bags Rs 420/unit





Slouch bags







Brocade potlis



potlis



Cotton bags

Jute potlis

jute bags



Cotton potlis



Jute Wine Bags

Jute Potli