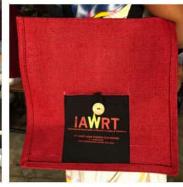

#### We customize bags and take bulk orders

We customized jute bags for The International Assn. of Women in Radio and Television (IAWRT), for their film festival.

We customized laptop sleeves for Navbharat Consolidation Pvt Ltd, for their conference in Singapore